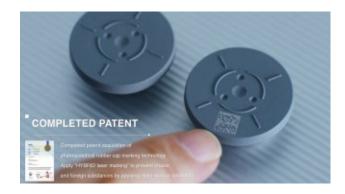

In addition, if the customer needs, by applying the patented Hybrid Laser Marking to the stopper, the customer can complete the perfect traceability of the each stopper one piece by one piece.

(Korea Patent Application 10-2020-0102905)

## True Traceability System™

MES System enables complete the traceability from raw materials to finished products, and In addition, If a customer requests the application of patented Hybrid Laser Marking on a product, the traceability of the each products one piece by one piece can be completed.