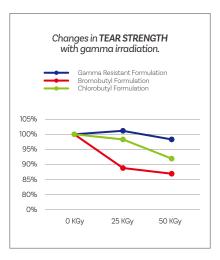

#### **Gamma Resistant Formulation**

The formulation was developed that responds to the trend of high-dose gamma sterilization (Over 25KGy) is required.

This formulation minimizes the deterioration of the physical properties of the product due to the breaking of the cross-link of the molecular structure at the high dosage of gamma sterilization.