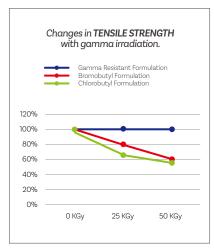

#### **Gamma Resistant Formulation**

The formulation was developed that responds to the trend of high-dose gamma sterilization (Over 25KGy) is required.

This formulation minimizes the deterioration of the physical properties of the product due to the breaking of the cross-link of the molecular structure at the high dosage of gamma sterilization.