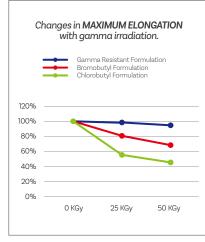

#### **Gamma Resistant Formulation**

The formulation was developed that responds to the trend of high-dose gamma sterilization (Over 25KGy) is required.

This formulation minimizes the deterioration of the physical properties of the product due to the breaking of the cross-link of the molecular structure at the high dosage of gamma sterilization.